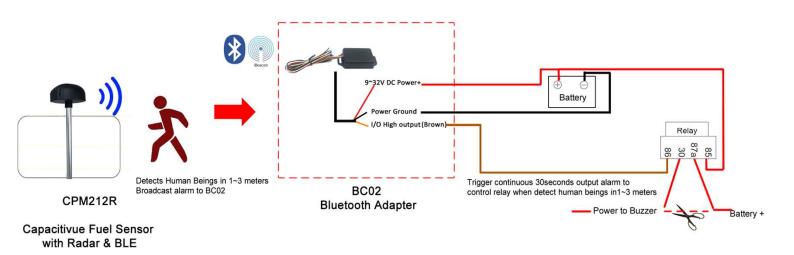

Embedded Millimeter Wave Radar will help detect human beings to prevent fuel theft.

### How to prevent human being from stealing?

Built-in Millimeter Wave Radar will help detect human from 0.2~3meters distance, and sensor will be broadcast an alarm via iBeacon to trigger any third party 4G unit.