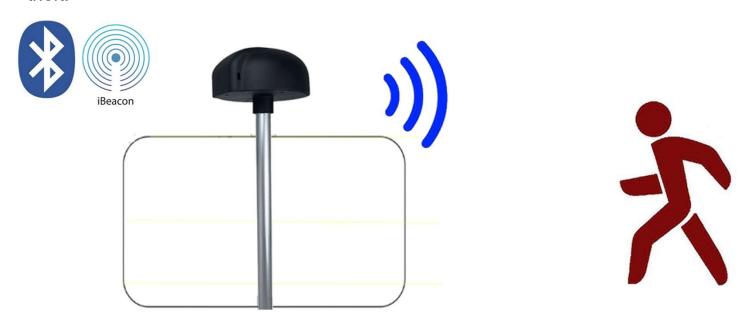

Embedded Millimeter Wave Radar will help detect human beings to prevent fuel theft.

### How to prevent human being from stealing?

Built-in Millimeter Wave Radar will help detect human from 0.2~3meters distance, and sensor will be broadcast an alarm via iBeacon to trigger any third party 4G unit.