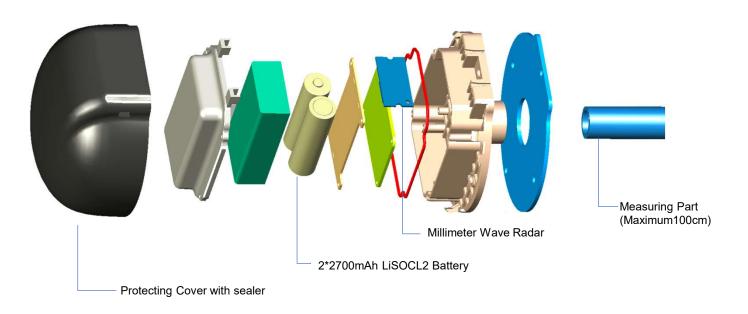

Embedded Millimeter Wave Radar will help detect human beings to prevent fuel theft.

#### Model: CPM212

### **Key Highlights**

- Bluetooth BLE iBeacon Broadcasting, maximum 50m range
- Built-in battery and low power consumption design support maximum 5 years
- Built-in Millimeter Wave Radar to detects human beings in 1~3m to prevent theft alarm
- Built-in Temperature Sensor, Tilt Sensor for algorithm correction
- Easy configuration tank volume via mobile APP
- Compatible with all types of Non-conductive liquid: Gasoline, Diesel, etc.
- High resolution:0.1mm
- High Accuracy: ≥99.5%